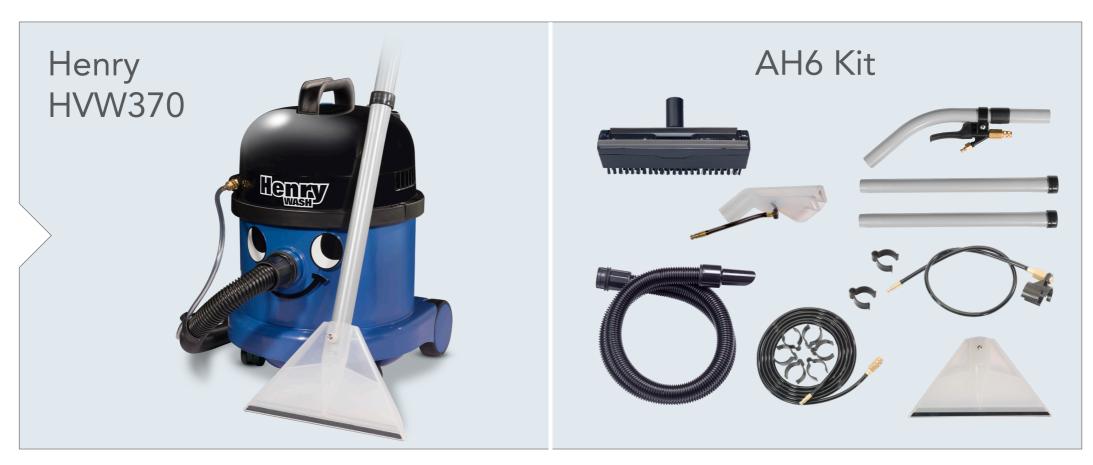

### **Product Specifications**

| Model  | Motor | Power              | Suction H <sup>2</sup> O | Solution Tank | Drum Capacity | Kit | Cleaning Range | Weight | Dimensions WxLxH |
|--------|-------|--------------------|--------------------------|---------------|---------------|-----|----------------|--------|------------------|
| HVW370 | 1060W | 230V AC<br>50/60Hz | 2400mm                   | 5L Clean      | 9L Dirty      | AH6 | 26.1m          | 15.3kg | 360x370x510mm    |