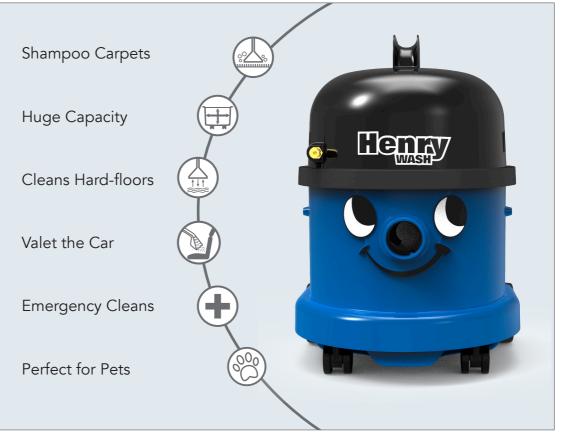

### Why Buy HENRY WASH?

### **Shampoo Carpets**

Cleans and shampoos carpets, leaving them clean, smelling fresh and feeling fluffy.

### **Great Features**

Quick to set-up and simple to use. Huge capacity (5L clean / 9L dirty) and super long reach 10 metre cable.

### **Clean Hard-floors**

Quickly cleans and dries hard-floors, leaving them clean, hygienic and touch dry.

### Valet The Car

Achieve pro results in the car whenever you need them, without the expense of a professional clean.

### **Emergency Cleans & DIY**

Blocked sinks, showers, household leaks, spills and more... Henry Wash is always ready.

### **Perfect for Pets**

On-hand for even the most accident prone little puppy. Henry Wash will help keep your home clean, fresh and safe.