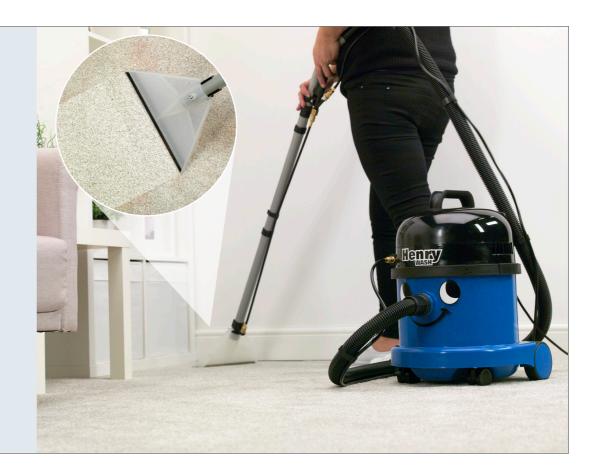

# Great Features MAKE CARPET CLEANING EASY

### **Great Features**

Cleaning your carpets can be as quick and easy as vacuuming your home. Simply fill the clean tank with water, add Henry detergent, and away you go. Simple as that! Henry's huge capacity and long cable means you are able to clean large rooms without stopping.