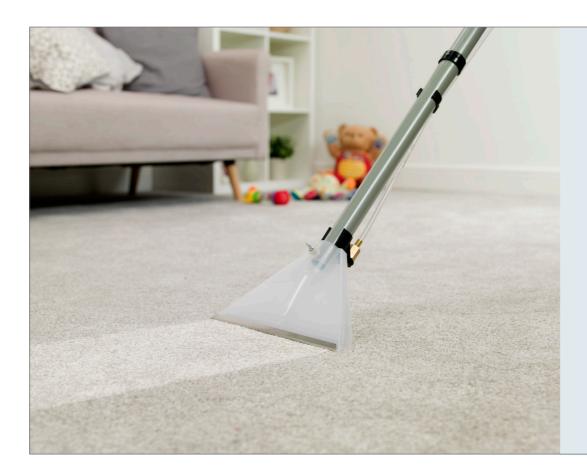

# Shampoo Carpets REVIVE YOUR FLOORS

### **Shampoo Carpets**

Revive your carpets from dull and flat to fresh and fluffy. Henry Wash pumps water mixed with detergent from a specially designed clean water tank to a diffuser, which distributes it evenly across the floor, ensuring complete coverage without oversoaking. The powerful 1060W motor then activates, removing the dirt and moisture, leaving your carpets clean, smelling fresh and feeling fluffy.