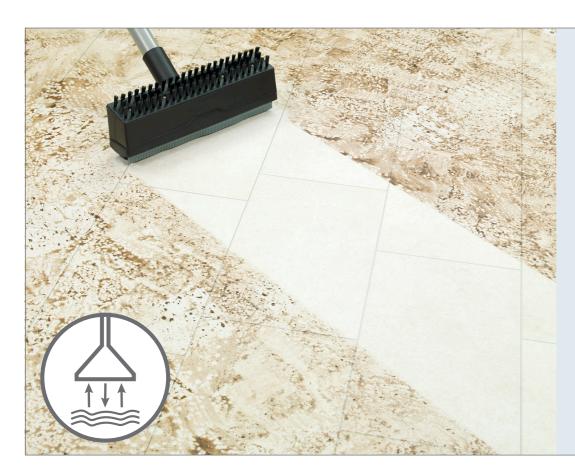

# Perfect For CLEANING HARD-FLOORS

### **Clean Hard-floors**

Often, mops and steam cleaners don't separate clean and dirty water and simply push dirt around rather than cleaning your floor. Henry Wash takes water and detergent from the clean water tank, breaks down grease and grime, and cleans the floor with his unique dual scrub brush. He then sucks up the water into the dirty water tank, leaving your floors clean, hygienic and touch dry!